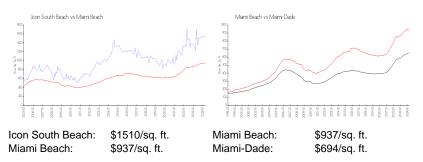

### **Inventory for Sale**

| Icon South Beach | 3% |
|------------------|----|
| Miami Beach      | 4% |
| Miami-Dade       | 3% |

## Avg. Time to Close Over Last 12 Months

| Icon South Beach | 113 days |
|------------------|----------|
| Miami Beach      | 97 days  |
| Miami-Dade       | 81 days  |