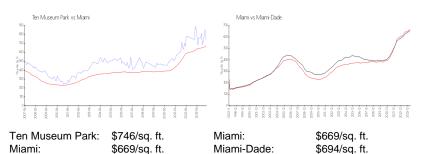

### **Market Information**

| Ten Museum Park | 4% |
|-----------------|----|
| Miami           | 4% |
| Miami-Dade      | 3% |
|                 |    |