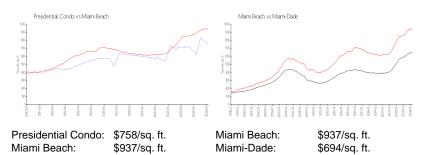

#### **Market Information**

### **Inventory for Sale**

| Presidential Condo | 3% |
|--------------------|----|
| Miami Beach        | 4% |
| Miami-Dade         | 3% |

seld FT hand 17 houses in the