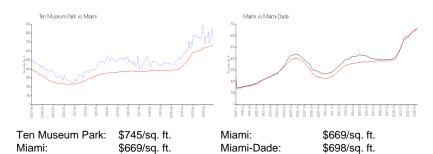

## **Inventory for Sale**

 Ten Museum Park
 4%

 Miami
 4%

 Miami-Dade
 3%

## Avg. Time to Close Over Last 12 Months

Ten Museum Park 61 days Miami 84 days Miami-Dade 81 days