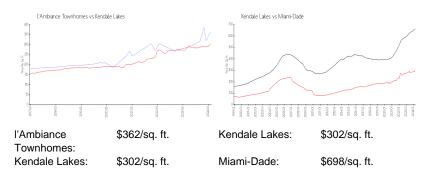

### Inventory for Sale

| l'Ambiance Townhomes | 1% |
|----------------------|----|
| Kendale Lakes        | 1% |
| Miami-Dade           | 3% |

## Avg. Time to Close Over Last 12 Months

| l'Ambiance Townhomes | 27 days |
|----------------------|---------|
| Kendale Lakes        | 33 days |
| Miami-Dade           | 81 days |