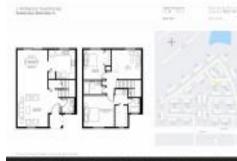

#### **Unit Information**

| MLS Number:<br>Status:<br>Size:<br>Bedrooms:<br>Full Bathrooms:<br>Half Bathrooms: | A11556038<br>Active<br>1,150 Sq ft.<br>3<br>2<br>1 |
|------------------------------------------------------------------------------------|----------------------------------------------------|
| Parking Spaces:<br>View:                                                           | 2 Or More Spaces                                   |
| List Price:                                                                        | \$432,000                                          |
| List PPSF:                                                                         | \$376                                              |
| Valuated Price:                                                                    | \$410,000                                          |
| Valuated PPSF:                                                                     | \$357                                              |