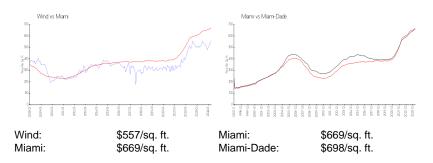

### **Inventory for Sale**

 Wind
 3%

 Miami
 4%

 Miami-Dade
 3%

### Avg. Time to Close Over Last 12 Months

Wind 104 days Miami 84 days Miami-Dade 81 days