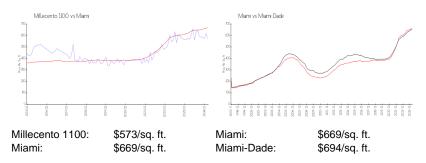

#### **Inventory for Sale**

| Millecento 1100 | 1% |
|-----------------|----|
| Miami           | 4% |
| Miami-Dade      | 3% |

## Avg. Time to Close Over Last 12 Months

| Millecento 1100 | 69 days |
|-----------------|---------|
| Miami           | 84 days |
| Miami-Dade      | 81 days |