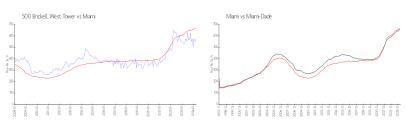

#### **Market Information**

500 Brickell West \$57

\$574/sq. ft.

Miami:

\$669/sq. ft.

Tower: Miami:

\$669/sq. ft.

Miami-Dade:

\$698/sq. ft.

### **Inventory for Sale**

 500 Brickell West Tower
 4%

 Miami
 4%

 Miami-Dade
 3%

#### Avg. Time to Close Over Last 12 Months

500 Brickell West Tower 54 days Miami 84 days Miami-Dade 81 days

43 floors