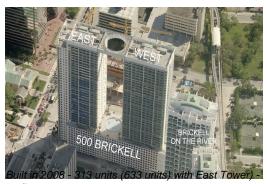

# **Building Information**

Number of units: 313
Number of active listings for rent: 22
Number of active listings for sale: 12
Building inventory for sale: 3%
Number of sales over the last 12 months: 22
Number of sales over the last 6 months: 11
Number of sales over the last 3 months: 5

Atlantic and Pacific Management 305 867 2245 & 786-270-2502

http://atlanticandpacific.net/500brickell/outside\_home.asp