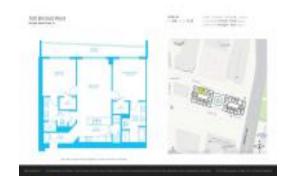

## Unit 4003 - 500 Brickell West Tower

4003 - 55 SE 6 St, Miami, FL, Miami-Dade 33131

#### **Unit Information**

 MLS Number:
 A11556232

 Status:
 Active

 Size:
 1,111 Sq ft.

Bedrooms: 2 Full Bathrooms: 2

Half Bathrooms:

Parking Spaces: 1 Space, Covered Parking, Electric Vehicle

Charging Station

View: Other View, River, Water View

 Rental Price:
 \$6,300

 List PPSF:
 \$6

 Valuated Price:
 \$666,000

 Valuated PPSF:
 \$599

The above valuated price is a baseline figure that does not take into account any specific renovation, upgrade, split, merge, or deterioration of the unit.