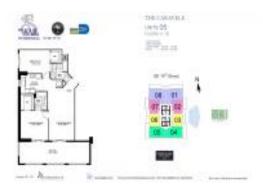

# Unit 3005 - Sail

3005 - 170 14 St, Miami, FL, Miami-Dade 33131

# **Unit Information**

| MLS Number:<br>Status:<br>Size:<br>Bedrooms:<br>Full Bathrooms:<br>Half Bathrooms: | A11556235<br>Active<br>942 Sq ft.<br>2<br>2 |
|------------------------------------------------------------------------------------|---------------------------------------------|
| Parking Spaces:                                                                    | 2 Spaces                                    |
| View:                                                                              | Other View                                  |
| Rental Price:                                                                      | \$4,200                                     |
| List PPSF:                                                                         | \$4                                         |
| Valuated Price:                                                                    | \$614,000                                   |
| Valuated PPSF:                                                                     | \$652                                       |