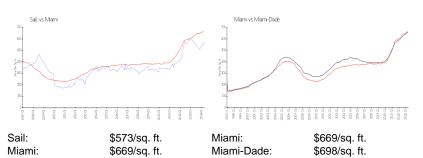

# **Market Information**

# **Inventory for Sale**

| Sail       | 5% |
|------------|----|
| Miami      | 4% |
| Miami-Dade | 3% |

# Avg. Time to Close Over Last 12 Months

| Sail       | 86 days |
|------------|---------|
| Miami      | 84 days |
| Miami-Dade | 81 days |