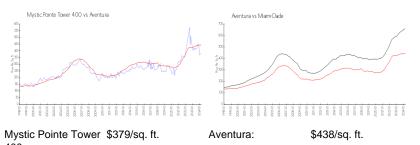

## **Market Information**

| 400:      |               |             |               |
|-----------|---------------|-------------|---------------|
| Aventura: | \$438/sq. ft. | Miami-Dade: | \$698/sq. ft. |