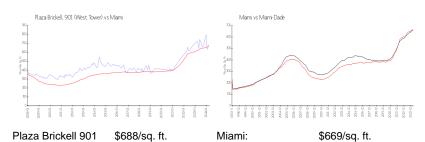

## **Market Information**

(West Tower):

Miami: \$669/sq. ft. Miami-Dade: \$698/sq. ft.