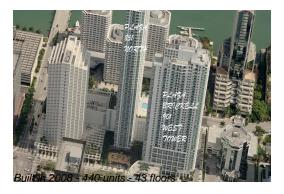

# Unit 1500 - Plaza Brickell 901 (West Tower)

1500 - 951 Brickell Av, Miami, FL, Miami-Dade 33131

#### **Building Information**

Number of units: 440
Number of active listings for rent: 14
Number of active listings for sale: 10
Building inventory for sale: 2%
Number of sales over the last 12 months: 11
Number of sales over the last 6 months: 3
Number of sales over the last 3 months: 2