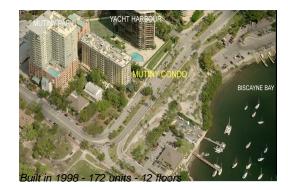

#### **Building Information**

| Number of units:                         | 172 |
|------------------------------------------|-----|
| Number of active listings for rent:      | 8   |
| Number of active listings for sale:      | 9   |
| Building inventory for sale:             | 5%  |
| Number of sales over the last 12 months: | 10  |
| Number of sales over the last 6 months:  | 3   |
| Number of sales over the last 3 months:  | 3   |

# **Building Association Information**

The Mutiny 2951 South Bayshore Dr Miami 305-441-2100