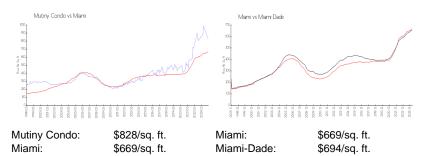

## **Market Information**

#### **Inventory for Sale**

| Mutiny Condo | 5% |
|--------------|----|
| Miami        | 4% |
| Miami-Dade   | 3% |