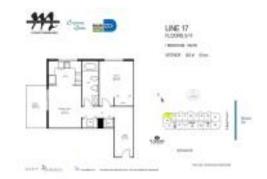

# Unit 417 - Mutiny Condo

417 - 2951 S Bayshore Dr, Miami, FL, Miami-Dade 33133

# **Unit Information**

| MLS Number:<br>Status:<br>Size:<br>Bedrooms:<br>Full Bathrooms:<br>Half Bathrooms:<br>Parking Spaces:<br>View: | A11556320<br>Active<br>650 Sq ft.<br>1 |
|----------------------------------------------------------------------------------------------------------------|----------------------------------------|
| Rental Price:                                                                                                  | \$2,600                                |
| List PPSF:                                                                                                     | \$4                                    |
| Valuated Price:                                                                                                | \$422,000                              |
| Valuated PPSF:                                                                                                 | \$649                                  |