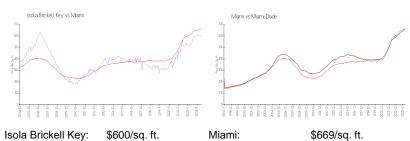

56331

 Status:
 Active

 Size:
 735 Sq ft.

 Bedrooms:
 1

 Full Pathogome:
 1

Full Bathrooms: Half Bathrooms:

Parking Spaces: 1 Space, Valet Parking View: Bay, Ocean View

 Rental Price:
 \$3,600

 List PPSF:
 \$5

 Valuated Price:
 \$438,000

 Valuated PPSF:
 \$596

The above valuated price is a baseline figure that does not take into account any specific renovation, upgrade, split, merge, or deterioration of the unit.

### **Building Information**

Number of units: 300
Number of active listings for rent: 23
Number of active listings for sale: 10
Building inventory for sale: 3%
Number of sales over the last 12 months: 15
Number of sales over the last 6 months: 8
Number of sales over the last 3 months: 2



Isola Brickell Key Condo association 305-371-7007

### **Market Information**



Miami: \$669/sq. ft. Miami-Dade: \$698/sq. ft.

### **Inventory for Sale**

 Isola Brickell Key
 3%

 Miami
 4%

 Miami-Dade
 3%

## Avg. Time to Close Over Last 12 Months

Isola Brickell Key 36 days Miami 84 days Miami-Dade 81 days