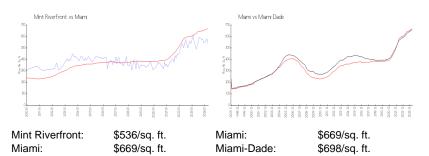

### **Inventory for Sale**

| Mint Riverfront | 2% |
|-----------------|----|
| Miami           | 4% |
| Miami-Dade      | 3% |

# Avg. Time to Close Over Last 12 Months

| Mint Riverfront | 116 days |
|-----------------|----------|
| Miami           | 84 days  |
| Miami-Dade      | 81 days  |