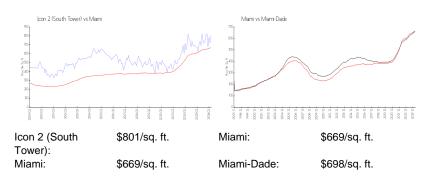

### **Inventory for Sale**

 Icon 2 (South Tower)
 6%

 Miami
 4%

 Miami-Dade
 3%