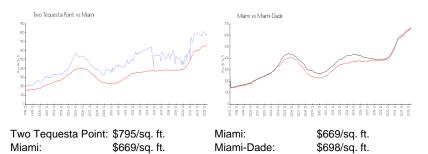

|

The above valuated price is a baseline figure that does not take into account any specific renovation, upgrade, split, merge, or deterioration of the unit.

## **Building Information**

| Number of units:                         | 268 |
|------------------------------------------|-----|
| Number of active listings for rent:      | 16  |
| Number of active listings for sale:      | 6   |
| Building inventory for sale:             | 2%  |
| Number of sales over the last 12 months: | 9   |
| Number of sales over the last 6 months:  | 4   |
| Number of sales over the last 3 months:  | 3   |
|                                          |     |

#### **Building Association Information**

Two Tequesta Point Condominium Association (305) 755-9565

### **Market Information**



#### **Inventory for Sale**

| Two Tequesta Point | 2% |
|--------------------|----|
| Miami              | 4% |
| Miami-Dade         | 3% |

## Avg. Time to Close Over Last 12 Months

| Two Tequesta Point | 73 days |
|--------------------|---------|
| Miami              | 84 days |
| Miami-Dade         | 81 days |