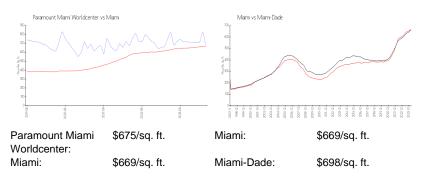

### **Inventory for Sale**

| Paramount Miami Worldcenter | 13% |
|-----------------------------|-----|
| Miami                       | 4%  |
| Miami-Dade                  | 3%  |