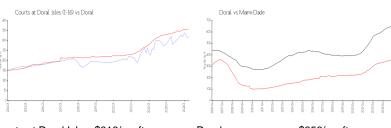

#### **Market Information**

Courts at Doral Isles \$318/sq. ft.

(1-16):

Doral: \$356/sq. ft.

Doral:

\$356/sq. ft.

Miami-Dade:

\$698/sq. ft.