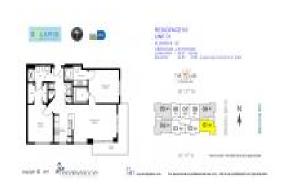

## Unit 801 - Solaris

801 - 186 SE 12 Ter, Miami, FL, Miami-Dade 33131

#### **Unit Information**

 MLS Number:
 A11556666

 Status:
 Active

 Size:
 1,145 Sq ft.

Bedrooms: 2 Full Bathrooms: 2

Half Bathrooms: Parking Spaces:

 View:
 Bay

 Rental Price:
 \$3,800

 List PPSF:
 \$3

 Valuated Price:
 \$547,000

 Valuated PPSF:
 \$478

The above valuated price is a baseline figure that does not take into account any specific renovation, upgrade, split, merge, or deterioration of the unit.