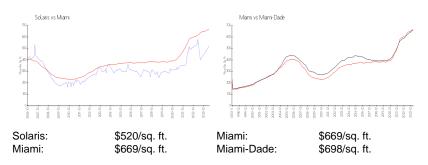

#### **Inventory for Sale**

 Solaris
 1%

 Miami
 4%

 Miami-Dade
 3%

# Avg. Time to Close Over Last 12 Months

Solaris 38 days Miami 84 days Miami-Dade 81 days