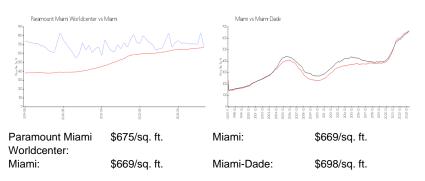

### **Inventory for Sale**

| Paramount Miami Worldcenter | 13% |
|-----------------------------|-----|
| Miami                       | 4%  |
| Miami-Dade                  | 3%  |