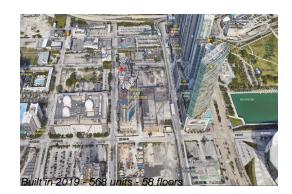

## **Building Information**

| Number of units:                         | 568 |
|------------------------------------------|-----|
| Number of active listings for rent:      | 0   |
| Number of active listings for sale:      | 74  |
| Building inventory for sale:             | 13% |
| Number of sales over the last 12 months: | 36  |
| Number of sales over the last 6 months:  | 11  |
| Number of sales over the last 3 months:  | 6   |
|                                          |     |