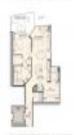

#### **Unit Information**

| MLS Number:<br>Status:<br>Size:<br>Bedrooms:<br>Full Bathrooms: | A11556667<br>Active<br>1,254 Sq ft.<br>2<br>2            |
|-----------------------------------------------------------------|----------------------------------------------------------|
| Half Bathrooms:                                                 |                                                          |
| Parking Spaces:                                                 | 1 Space,Assigned Parking,Parking<br>Garage,Valet Parking |
| View:                                                           |                                                          |
| Rental Price:                                                   | \$5,500                                                  |
| List PPSF:                                                      | \$4                                                      |
| Valuated Price:                                                 | \$841,000                                                |
| Valuated PPSF:                                                  | \$671                                                    |