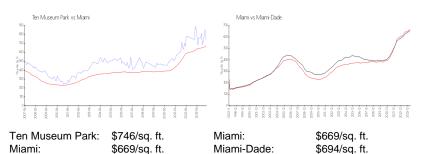

### **Market Information**

| Ten Museum Park | 4% |
|-----------------|----|
| Miami           | 4% |
| Miami-Dade      | 3% |
|                 |    |

# Avg. Time to Close Over Last 12 Months

| Ten Museum Park | 61 days |
|-----------------|---------|
| Miami           | 84 days |
| Miami-Dade      | 81 days |

Built in 2007 - 200 units - 48 floors