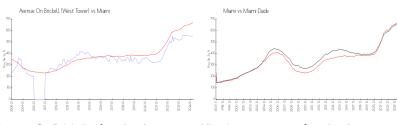

### **Market Information**

Avenue On Brickell \$548/sq. ft.

Miami: \$669/sq. ft. Miami: \$669/sq. ft.

Miami-Dade: \$698/sq. ft.