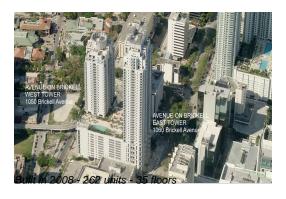

# **Unit 1908 - Avenue On Brickell (West Tower)**

1908 - 1050 Brickell Av, Miami, FL, Miami-Dade 33131

### **Building Information**

Number of units: 262 Number of active listings for rent: 18 Number of active listings for sale: 6 Building inventory for sale: 2% Number of sales over the last 12 months: Number of sales over the last 6 months: Number of sales over the last 3 months: