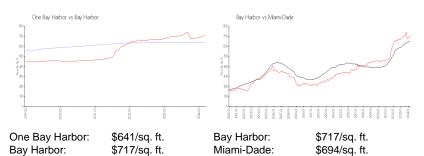

\$612,500 \$641 \$593,000 \$621

33

The above valuated price is a baseline figure that does not take into account any specific renovation, upgrade, split, merge, or deterioration of the unit.

#### **Inventory for Sale**

| One Bay Harbor | 18% |
|----------------|-----|
| Bay Harbor     | 4%  |
| Miami-Dade     | 3%  |
|                |     |