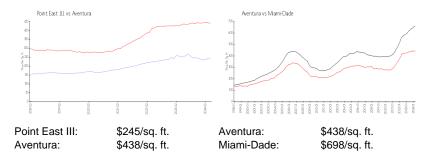

#### THE STATE

| Point East III | 2% |
|----------------|----|
| Aventura       | 4% |
| Miami-Dade     | 3% |

## Avg. Time to Close Over Last 12 Months

| Point East III | 51 days |
|----------------|---------|
| Aventura       | 87 days |
| Miami-Dade     | 81 days |