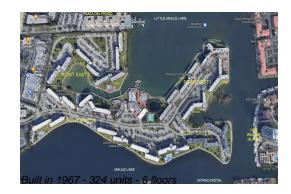

#### **Building Information**

| Number of units:                         | 324 |
|------------------------------------------|-----|
| Number of active listings for rent:      | 0   |
| Number of active listings for sale:      | 8   |
| Building inventory for sale:             | 2%  |
| Number of sales over the last 12 months: | 16  |
| Number of sales over the last 6 months:  | 5   |
| Number of sales over the last 3 months:  | 4   |