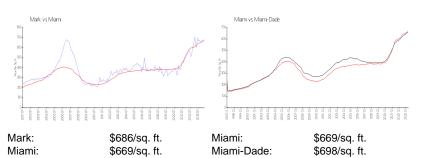

#### **Inventory for Sale**

| Mark       | 7% |
|------------|----|
| Miami      | 4% |
| Miami-Dade | 3% |

# Avg. Time to Close Over Last 12 Months

| Mark       | 79 days |
|------------|---------|
| Miami      | 84 days |
| Miami-Dade | 81 days |