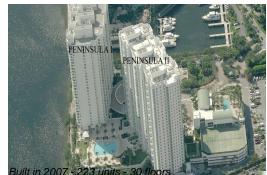

#### **Building Information**

| Number of units:                         | 223 |
|------------------------------------------|-----|
| Number of active listings for rent:      | 5   |
| Number of active listings for sale:      | 6   |
| Building inventory for sale:             | 2%  |
| Number of sales over the last 12 months: | 9   |
| Number of sales over the last 6 months:  | 3   |
| Number of sales over the last 3 months:  | 2   |