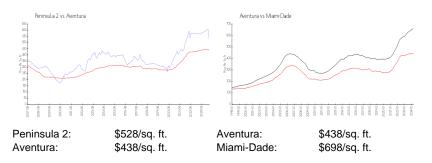

#### **Inventory for Sale**

| Peninsula 2 | 3% |
|-------------|----|
| Aventura    | 4% |
| Miami-Dade  | 3% |

# Avg. Time to Close Over Last 12 Months

| Peninsula 2 | 115 days |
|-------------|----------|
| Aventura    | 87 days  |
| Miami-Dade  | 81 days  |