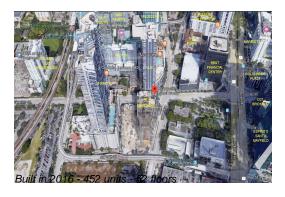

# Unit 2404 - SLS Brickell

2404 - 1300 S Miami Ave, Miami, FL, Miami-Dade 33130

#### **Building Information**

Number of units: 453
Number of active listings for rent: 0
Number of active listings for sale: 37
Building inventory for sale: 8%
Number of sales over the last 12 months: 32
Number of sales over the last 6 months: 15
Number of sales over the last 3 months: 10