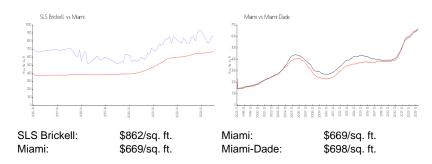

# **Inventory for Sale**

 SLS Brickell
 8%

 Miami
 4%

 Miami-Dade
 3%

## Avg. Time to Close Over Last 12 Months

SLS Brickell 72 days Miami 84 days Miami-Dade 81 days