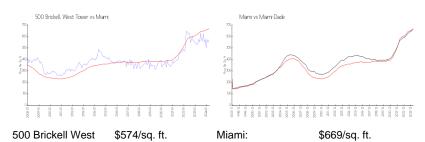

### **Market Information**

Miami-Dade:

\$698/sq. ft.

#### Avg. Time to Close Over Last 12 Months

\$669/sq. ft.

500 Brickell West Tower 54 days Miami 84 days Miami-Dade 81 days

43 floors