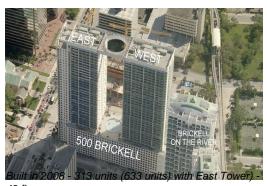

#### **Building Information**

Number of units:313Number of active listings for rent:22Number of active listings for sale:12Building inventory for sale:3%Number of sales over the last 12 months:22Number of sales over the last 6 months:11Number of sales over the last 3 months:5

#### Avg. Time to Close Over Last 12 Months

\$669/sq. ft.

500 Brickell West Tower 54 days Miami 84 days Miami-Dade 81 days

43 floors