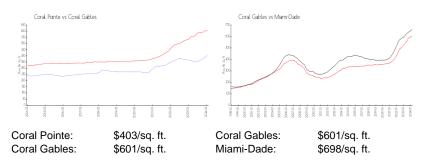

## **Market Information**

#### **Inventory for Sale**

| Coral Pointe | 3% |
|--------------|----|
| Coral Gables | 2% |
| Miami-Dade   | 3% |

# Avg. Time to Close Over Last 12 Months

| Coral Pointe | 107 days |
|--------------|----------|
| Coral Gables | 62 days  |
| Miami-Dade   | 81 days  |