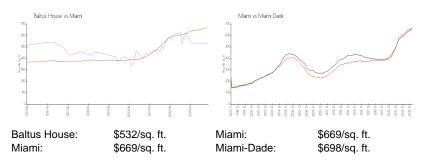

#### **Inventory for Sale**

| Baltus House | 8% |
|--------------|----|
| Miami        | 4% |
| Miami-Dade   | 3% |

12.11 12.2

200