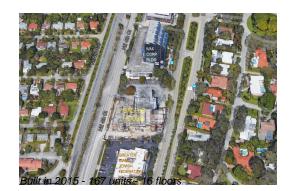

# Unit 511 - Baltus House

511 - 4250 Biscayne Blvd, Miami, FL, Miami-Dade 33137

## **Building Information**

| Number of units:                         | 167 |
|------------------------------------------|-----|
| Number of active listings for rent:      |     |
| Number of active listings for sale:      | 14  |
| Building inventory for sale:             | 8%  |
| Number of sales over the last 12 months: | 8   |
| Number of sales over the last 6 months:  | 5   |
| Number of sales over the last 3 months:  | 2   |
|                                          |     |