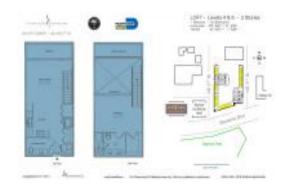

# **Unit 633 - Everglades (South Tower)**

633 - 253 NE 2 St, Miami, FL, Miami-Dade 33132

#### **Unit Information**

MLS Number: A11556994
Status: Active
Size: 978 Sq ft.

Bedrooms: 1
Full Bathrooms: 1
Half Bathrooms: 1

Parking Spaces: 1 Space

View: Bay,Ocean View

 Rental Price:
 \$3,199

 List PPSF:
 \$3