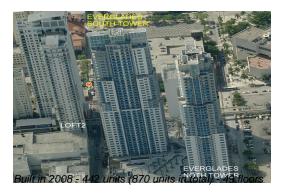

# **Unit 633 - Everglades (South Tower)**

633 - 253 NE 2 St, Miami, FL, Miami-Dade 33132

## **Building Information**

Number of units: 440
Number of active listings for rent: 45
Number of active listings for sale: 19
Building inventory for sale: 4%
Number of sales over the last 12 months: 24
Number of sales over the last 6 months: 9
Number of sales over the last 3 months: 4