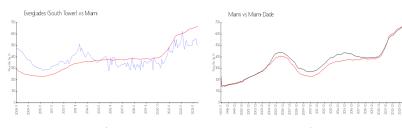

#### **Market Information**

Everglades (South \$499/sq. ft. Miami: \$669/sq. ft.

Tower):

Miami: \$669/sq. ft. Miami-Dade: \$698/sq. ft.