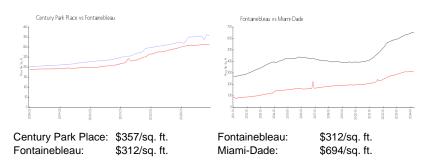

 List PPSF:
 \$2

 Valuated Price:
 \$634,000

 Valuated PPSF:
 \$357

The above valuated price is a baseline figure that does not take into account any specific renovation, upgrade, split, merge, or deterioration of the unit.