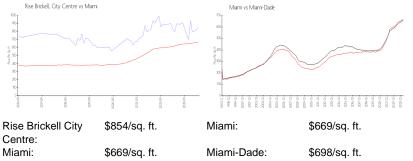

## **Inventory for Sale**

| Rise Brickell City Centre | 7% |
|---------------------------|----|
| Miami                     | 4% |
| Miami-Dade                | 3% |

### Avg. Time to Close Over Last 12 Months

| Rise Brickell City Centre | 93 days |
|---------------------------|---------|
| Miami                     | 84 days |
| Miami-Dade                | 81 days |