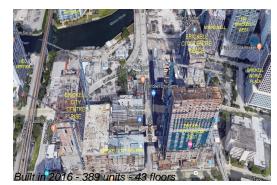

### **Building Information**

| Number of units:                         | 389 |
|------------------------------------------|-----|
| Number of active listings for rent:      | 0   |
| Number of active listings for sale:      | 28  |
| Building inventory for sale:             | 7%  |
| Number of sales over the last 12 months: | 26  |
| Number of sales over the last 6 months:  | 12  |
| Number of sales over the last 3 months:  | 7   |

# **Building Association Information**

Rise Brickell City Centre 88 SW 7th Street Miami FL 33130 786 475 5342

http://www.brickellcitycentre.com/residences/rise