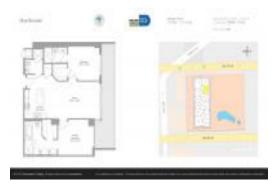

### **Unit Information**

| MLS Number:<br>Status:<br>Size:<br>Bedrooms:<br>Full Bathrooms:<br>Half Bathrooms:<br>Parking Spaces:<br>View:<br>Rental Price: | A11557044<br>Active<br>1,238 Sq ft.<br>2<br>1<br>\$6,100 |
|---------------------------------------------------------------------------------------------------------------------------------|----------------------------------------------------------|
| List PPSF:                                                                                                                      | \$5                                                      |
| Valuated Price:<br>Valuated PPSF:                                                                                               | \$897,000<br>\$725                                       |