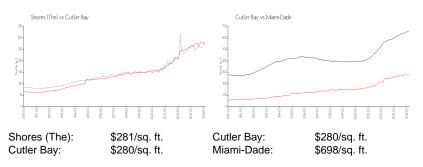

<br>\$372,000<br>\$281           |



Built in 2008 - 317 units 2 floors

The above valuated price is a baseline figure that does not take into account any specific renovation, upgrade, split, merge, or deterioration of the unit.

### **Building Information**

| Number of units:                         | 317 |
|------------------------------------------|-----|
| Number of active listings for rent:      | 0   |
| Number of active listings for sale:      | 9   |
| Building inventory for sale:             | 2%  |
| Number of sales over the last 12 months: | 10  |
| Number of sales over the last 6 months:  | 4   |
| Number of sales over the last 3 months:  | 3   |

## **Recent Sales**

| PPSF  |
|-------|
| \$256 |
| \$260 |
| \$250 |
| \$256 |
| \$258 |
|       |

### **Market Information**



### **Inventory for Sale**

| Shores (The) | 3% |
|--------------|----|
| Cutler Bay   | 1% |
| Miami-Dade   | 3% |

## Avg. Time to Close Over Last 12 Months

| Shores (The) | 36 days |
|--------------|---------|
| Cutler Bay   | 36 days |
| Miami-Dade   | 81 days |