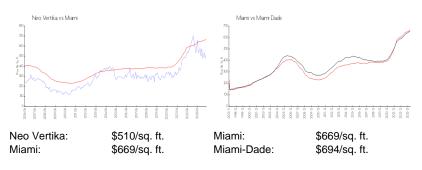

## **Market Information**

### **Inventory for Sale**

| Neo Vertika | 5% |
|-------------|----|
| Miami       | 4% |
| Miami-Dade  | 3% |

### Avg. Time to Close Over Last 12 Months

| Neo Vertika | 65 days |
|-------------|---------|
| Miami       | 84 days |
| Miami-Dade  | 81 days |