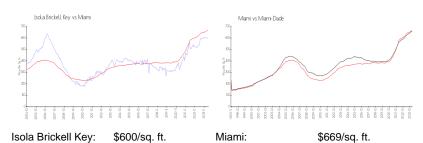

## **Market Information**

Miami-Dade:

\$698/sq. ft.

## Avg. Time to Close Over Last 12 Months

\$669/sq. ft.

Isola Brickell Key 36 days Miami 84 days Miami-Dade 81 days