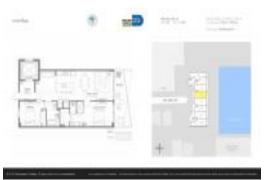

## **Unit Information**

| MLS Number:<br>Status:<br>Size:<br>Bedrooms:<br>Full Bathrooms:<br>Half Bathrooms: | A11557280<br>Active<br>1,104 Sq ft.<br>2<br>2 |
|------------------------------------------------------------------------------------|-----------------------------------------------|
| Parking Spaces:                                                                    | 1 Space                                       |
| View:                                                                              | Bay,Ocean View                                |
| Rental Price:                                                                      | \$5,100                                       |
| List PPSF:                                                                         | \$5                                           |
| Valuated Price:                                                                    | \$915,000                                     |
| Valuated PPSF:                                                                     | \$829                                         |