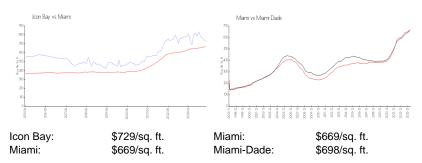

#### **Inventory for Sale**

| Icon Bay   | 7% |
|------------|----|
| Miami      | 4% |
| Miami-Dade | 3% |

## Avg. Time to Close Over Last 12 Months

| Icon Bay   | 104 days |
|------------|----------|
| Miami      | 84 days  |
| Miami-Dade | 81 days  |