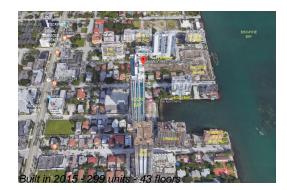

# Unit 3904 - Icon Bay

3904 - 460 NE 28 St, Miami, FL, Miami-Dade 33137

#### **Building Information**

| Number of units:                         | 299 |
|------------------------------------------|-----|
| Number of active listings for rent:      | 0   |
| Number of active listings for sale:      | 21  |
| Building inventory for sale:             | 7%  |
| Number of sales over the last 12 months: | 17  |
| Number of sales over the last 6 months:  | 7   |
| Number of sales over the last 3 months:  | 2   |

#### **Building Association Information**

Icon Bay Apartments Address: 460 NE 28th St, Miami, FL 33137 Phone: +1 305-442-0055