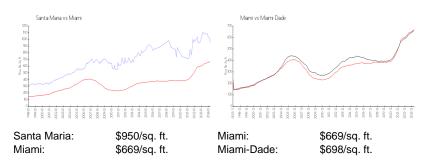

#### **Market Information**

#### **Inventory for Sale**

| Santa Maria | 3% |
|-------------|----|
| Miami       | 4% |
| Miami-Dade  | 3% |

#### Avg. Time to Close Over Last 12 Months

Santa Maria 124 days Miami 84 days Miami-Dade 81 days