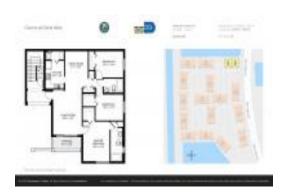

#### **Unit Information**

 MLS Number:
 A11557326

 Status:
 Active

 Size:
 1,271 Sq ft.

Bedrooms: 3 Full Bathrooms: 2

Half Bathrooms:

Parking Spaces: 2 Or More Spaces, Guest Parking

View: