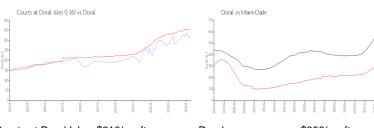

#### **Market Information**

Courts at Doral Isles \$318/sq. ft.

(1-16):

Doral: \$356/sq. ft.

Doral:

\$356/sq. ft.

Miami-Dade:

\$698/sq. ft.