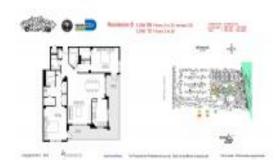

# Unit 512 - Brickell Bay Club

512 - 2333 Brickell Av, Miami, FL, Miami-Dade 33129

# **Unit Information**

| MLS Number:<br>Status:<br>Size:<br>Bedrooms:<br>Full Bathrooms:<br>Half Bathrooms: | A11557332<br>Active<br>1,760 Sq ft.<br>2<br>2 |
|------------------------------------------------------------------------------------|-----------------------------------------------|
| Parking Spaces:<br>View:                                                           | 1 Space                                       |
| List Price:<br>List PPSF:<br>Valuated Price:<br>Valuated PPSF:                     | \$829,000<br>\$471<br>\$783,000<br>\$536      |