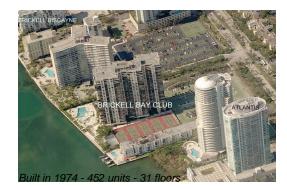

#### **Building Information**

| Number of units:                         | 439 |
|------------------------------------------|-----|
| Number of active listings for rent:      | 9   |
| Number of active listings for sale:      | 9   |
| Building inventory for sale:             | 2%  |
| Number of sales over the last 12 months: | 11  |
| Number of sales over the last 6 months:  | 5   |
| Number of sales over the last 3 months:  | 0   |

### **Building Association Information**

Brickell Bay Club Condominium Association Inc (305) 856-2255