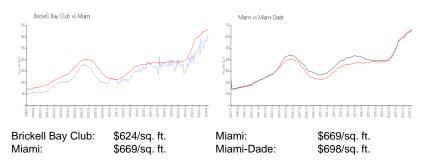

#### **Market Information**

#### **Inventory for Sale**

| Brickell Bay Club | 2% |
|-------------------|----|
| Miami             | 4% |
| Miami-Dade        | 3% |

Avg. Time to Close Over Last 12 Months

Brickell Bay Club Miami Miami-Dade 43 days 84 days 81 days