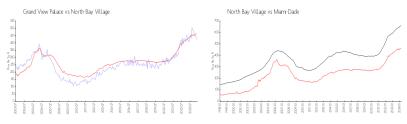

## **Market Information**

Grand View Palace: \$423/sq. ft. North Bay Village: \$461/sq. ft. North Bay Village: \$461/sq. ft. Miami-Dade: \$698/sq. ft.