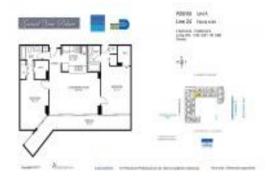

#### **Unit Information**

 MLS Number:
 A11557388

 Status:
 Active

 Size:
 1,030 Sq ft.

Bedrooms: 2 Full Bathrooms: 2

Half Bathrooms:

Parking Spaces: 2 Or More Spaces, Additional Spaces

Available