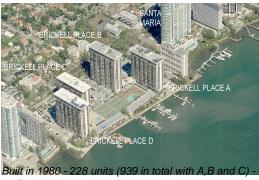

# Unit D404 - Brickell Place D

D404 - 1925 Brickell Av, Miami, FL, Miami-Dade 33129

### **Building Information**

Number of units: 220
Number of active listings for rent: 2
Number of active listings for sale: 2
Building inventory for sale: 0%
Number of sales over the last 12 months: 6
Number of sales over the last 6 months: 3
Number of sales over the last 3 months: 1