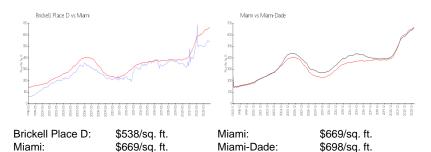

## **Market Information**

## **Inventory for Sale**

 Brickell Place D
 1%

 Miami
 4%

 Miami-Dade
 3%

### Avg. Time to Close Over Last 12 Months

Brickell Place D 39 days Miami 84 days Miami-Dade 81 days

23 floors