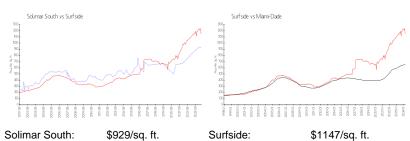

Sq ft.

Bedrooms: 2 Full Bathrooms: 2

Half Bathrooms:

Parking Spaces: 1 Space, Assigned Parking, Valet Parking

View: Intracoastal View

 Rental Price:
 \$4,750

 List PPSF:
 \$4

 Valuated Price:
 \$1,009,000

 Valuated PPSF:
 \$801

The above valuated price is a baseline figure that does not take into account any specific renovation, upgrade, split, merge, or deterioration of the unit.

#### **Building Information**

Number of units: 109
Number of active listings for rent: 8
Number of active listings for sale: 6
Building inventory for sale: 5%
Number of sales over the last 12 months: 2
Number of sales over the last 6 months: 2
Number of sales over the last 3 months: 1

### **Building Association Information**

Solimar Condominium Association (305) 866-0595

### **Market Information**



Surfside: \$1147/sq. ft. Miami-Dade: \$694/sq. ft.

### **Inventory for Sale**

Solimar South 6% Surfside 5% Miami-Dade 3%

# Avg. Time to Close Over Last 12 Months

Solimar South 152 days Surfside 92 days Miami-Dade 81 days





floors