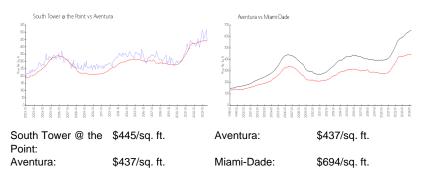

#### **Inventory for Sale**

| South Tower @ the Point | 5% |
|-------------------------|----|
| Aventura                | 5% |
| Miami-Dade              | 3% |

## Avg. Time to Close Over Last 12 Months

| South Tower @ the Point | 85 days |
|-------------------------|---------|
| Aventura                | 89 days |
| Miami-Dade              | 81 days |

-----

100003049