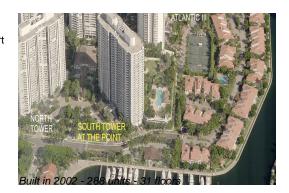

# Unit 1210 - South Tower @ the Point

1210 - 21055 Yacht Club Dr, Aventura, FL, Miami-Dade 33180

### **Building Information**

| Number of units:                         | 288 |
|------------------------------------------|-----|
| Number of active listings for rent:      | 2   |
| Number of active listings for sale:      | 13  |
| Building inventory for sale:             | 4%  |
| Number of sales over the last 12 months: | 12  |
| Number of sales over the last 6 months:  | 6   |
| Number of sales over the last 3 months:  | 4   |