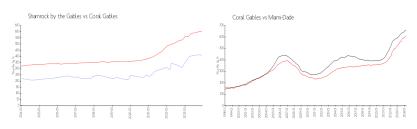

#### Market Information

Miami-Dade:

\$698/sq. ft.

Shamrock by the \$409/sq. ft. Coral Gables: \$601/sq. ft. Gables: