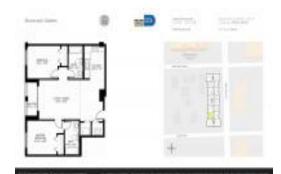

#### **Unit Information**

Half Bathrooms:

 MLS Number:
 A11557463

 Status:
 Active

 Size:
 923 Sq ft.

 Bedrooms:
 2

 Full Bathrooms:
 2

 Parking Spaces:
 1 Space

 View:
 Garden View

 Rental Price:
 \$2,850

 List PPSF:
 \$3

 Valuated Price:
 \$391,000

 Valuated PPSF:
 \$424

The above valuated price is a baseline figure that does not take into account any specific renovation, upgrade, split, merge, or deterioration of the unit.