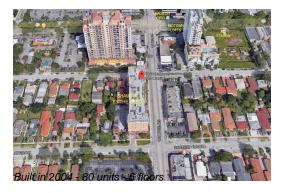

#### **Building Information**

Number of units: 80
Number of active listings for rent: 0
Number of active listings for sale: 0
Building inventory for sale: 0%
Number of sales over the last 12 months: 1
Number of sales over the last 6 months: 0
Number of sales over the last 3 months: 0

### **Building Association Information**

Shamrock by the Gables Condominium Association Address: 2280 SW 32nd Ave, Coral Gables, FL 33145 Phone: +1 305-598-5800