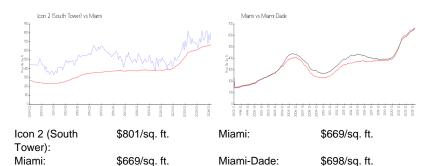

### **Inventory for Sale**

 Icon 2 (South Tower)
 6%

 Miami
 4%

 Miami-Dade
 3%