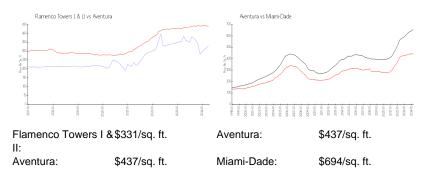

# **Inventory for Sale**

| Flamenco Towers I & II | 3% |
|------------------------|----|
| Aventura               | 5% |
| Miami-Dade             | 3% |

# Avg. Time to Close Over Last 12 Months

| Flamenco Towers I & II | 55 days |
|------------------------|---------|
| Aventura               | 89 days |
| Miami-Dade             | 81 days |