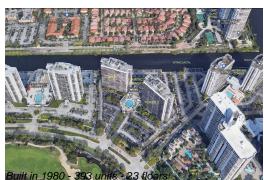

## **Building Information**

| Number of units:                         | 393 |
|------------------------------------------|-----|
| Number of active listings for rent:      | 0   |
| Number of active listings for sale:      | 10  |
| Building inventory for sale:             | 2%  |
| Number of sales over the last 12 months: | 13  |
| Number of sales over the last 6 months:  | 4   |
| Number of sales over the last 3 months:  | 1   |

### **Building Association Information**

Flamenco Towers Condominium Address: 3701 N Country Club Dr, Aventura, FL 33180 Phone: +1 305-931-1225

http://flamencocondo.com/