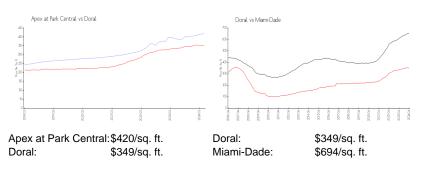

#### **Unit Information**

MLS Number: Status: Size: Bedrooms: Full Bathrooms: Half Bathrooms: Parking Spaces: View: Rental Price: Valuated Price: Valuated PPSF: A11557618 Active 0 Sq ft. 2 2

2 Spaces,Detached,Guest Parking Garden View,Other View \$2,849 \$404,000 \$420

#### **Inventory for Sale**

| Apex at Park Central | 2% |
|----------------------|----|
| Doral                | 2% |
| Miami-Dade           | 3% |

# Avg. Time to Close Over Last 12 Months

| Apex at Park Central | 30 days |
|----------------------|---------|
| Doral                | 48 days |
| Miami-Dade           | 81 days |

NAME OF TAXABLE PARTY.