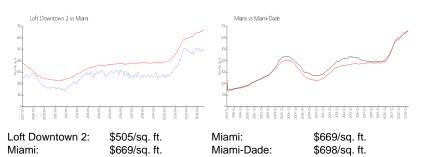

#### **Market Information**

| Loft Downtown 2 | 4% |
|-----------------|----|
| Miami           | 4% |
| Miami-Dade      | 3% |
|                 |    |