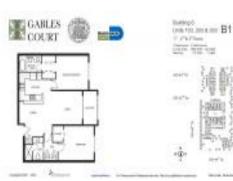

# Unit 303 BLDG 6 - Gables Court

303 BLDG 6 - 6801 SW 44 St, Coral Gables, FL, Miami-Dade 33155

### **Unit Information**

| MLS Number:     | A11557652                                |
|-----------------|------------------------------------------|
| Status:         | Active                                   |
| Size:           | 1,202 Sq ft.                             |
| Bedrooms:       | 3                                        |
| Full Bathrooms: | 2                                        |
| Half Bathrooms: |                                          |
| Parking Spaces: | 2 Spaces, Assigned Parking, Guest Parkir |
| View:           |                                          |
| Rental Price:   | \$3,350                                  |
| List PPSF:      | \$3                                      |
| Valuated Price: | \$363,000                                |
| Valuated PPSF:  | \$367                                    |
|                 |                                          |