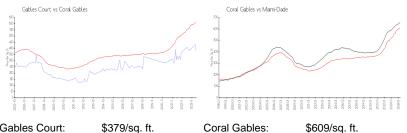

#### **Market Information**

| Gables Court: | \$379/sq. ft. | Coral Gables: | \$609/sq. ft. |
|---------------|---------------|---------------|---------------|
| Coral Gables: | \$609/sq. ft. | Miami-Dade:   | \$694/sq. ft. |